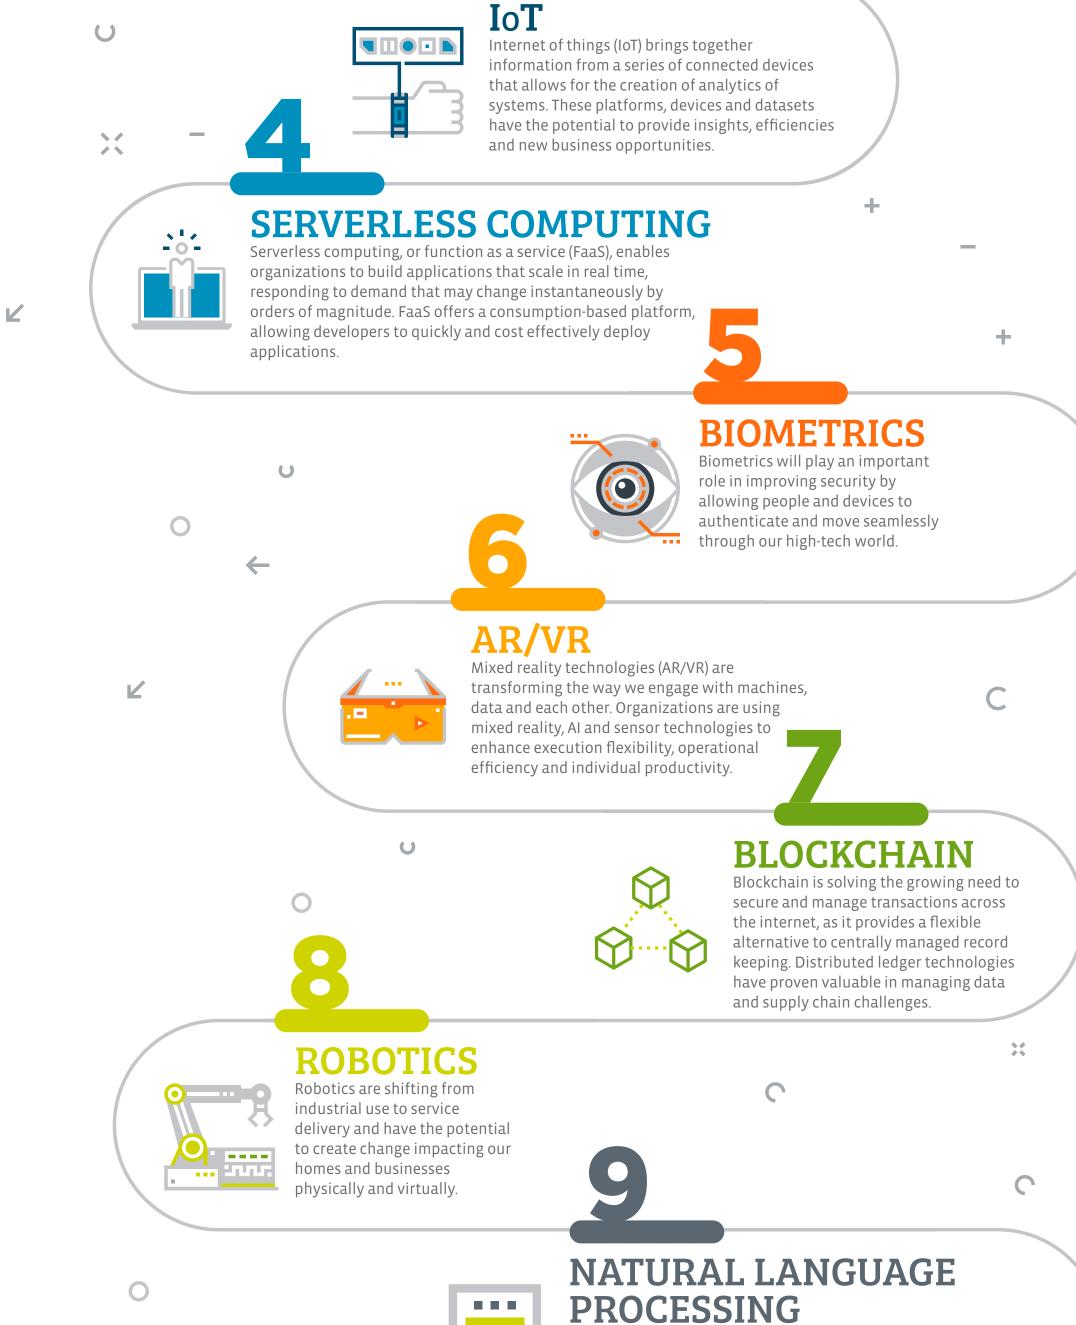

+

Z

Natural language processing (NLP) is a field of AI that enables computers to analyze and understand human language. Speech-to-text converts human language to a programming language, and text-to-speech converts a computer operation to audible response.